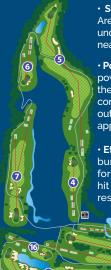

## RCGA Rules govern all play except where modified by local rules.

• Out of Bounds: Defined by white stakes, driving range, perimeter fences, and roadways, any ball that comes to rest on a roadway, over a perimeter fence, or in the driving range is OB. If a ball crosses over the houses on Hole #5, it is deemed out of bounds even if the ball comes to rest on the same hole.

• Environmentally Sensitive Areas: Defined by white/green stakes in mulched areas along the creek on holes 3, 8, 11, and 17. Free drop within one club-length of the nearest point of relief, no closer to the hole.

• Etiquette: Please replace or fill all divots, rake bunkers and repair ball marks. The time of play for 18 holes is 4 hours, 15 minutes. Please do not hit your ball over the houses on Hole #5. You are responsible for your ball.